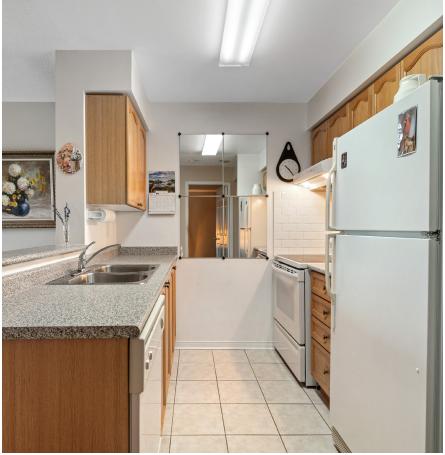

# 233 BEECROFT ROAD SUITE 423

STEP INTO YOUR *DREAM HOME* IN THE HEART OF NORTH YORK Bright and spacious 1+1 bed condo in the heart of North York. All utilities included with maintenance fee. Open concept living and dining area with floor to ceiling windows. Galley style kitchen with breakfast bar. Walk out to private balcony from spacious den. Dedicated laundry storage room. Conveniently located with easy access to North York Centre TTC Subway Station and Highway 401. Just steps to Mel Lastman Square, library, Loblaws, Metro, Cineplex Cinemas, Empress Walk, restaurants, parks, shops, schools, and so much more!

#### INCLUSIONS

• Fridge

WasherDryer

- Stove
- Range Hood
- Dishwasher
- All Window Coverings
- All Electrical Light Fixtures