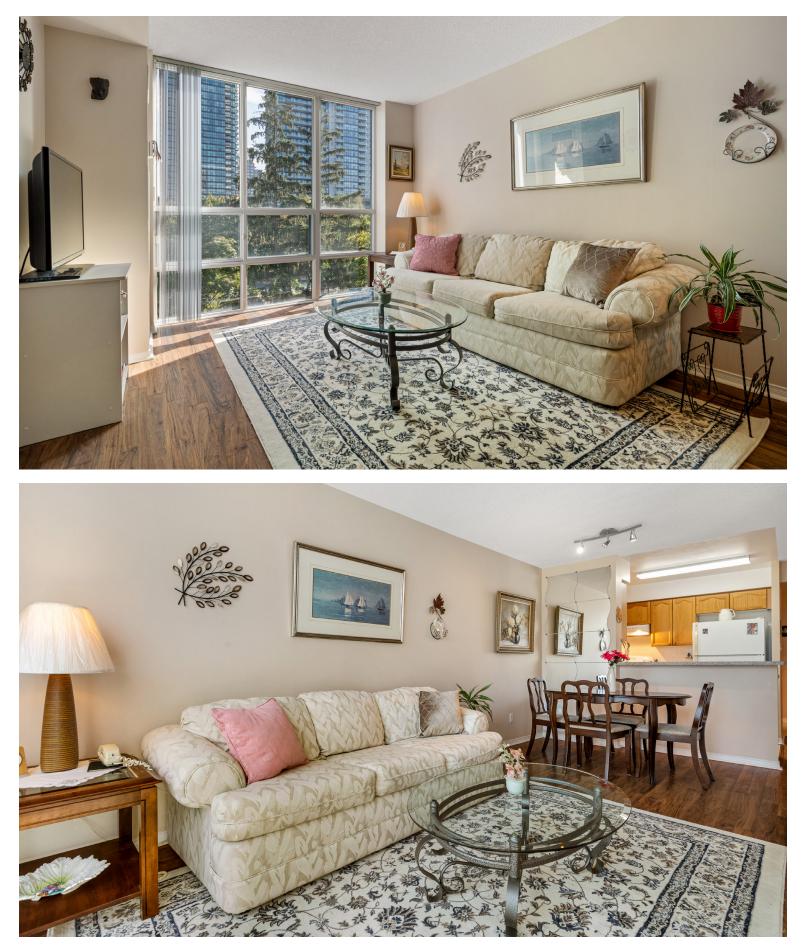

# 233 BEECROFT ROAD SUITE 423

STEP INTO YOUR *DREAM HOME* IN THE HEART OF NORTH YORK Bright and spacious 1+1 bed condo in the heart of North York. All utilities included with maintenance fee. Open concept living and dining area with floor to ceiling windows. Galley style kitchen with breakfast bar. Walk out to private balcony from spacious den. Dedicated laundry storage room. Conveniently located with easy access to North York Centre TTC Subway Station and Highway 401. Just steps to Mel Lastman Square, library, Loblaws, Metro, Cineplex Cinemas, Empress Walk, restaurants, parks, shops, schools, and so much more!