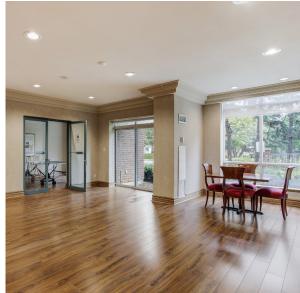

# 233 BEECROFT ROAD SUITE 423

STEP INTO YOUR *DREAM HOME* IN THE HEART OF NORTH YORK Bright and spacious 1+1 bed condo in the heart of North York. All utilities included with maintenance fee. Open concept living and dining area with floor to ceiling windows. Galley style kitchen with breakfast bar. Walk out to private balcony from spacious den. Dedicated laundry storage room. Conveniently located with easy access to North York Centre TTC Subway Station and Highway 401. Just steps to Mel Lastman Square, library, Loblaws, Metro, Cineplex Cinemas, Empress Walk, restaurants, parks, shops, schools, and so much more!

#### DETAILS

LISTING PRICE: \$649,000

SQUARE FOOTAGE: 667 SQ.FT.

TAXES (2023): \$2,218.69