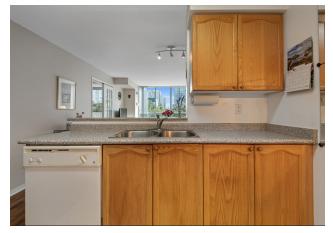

# 233 BEECROFT ROAD SUITE 423

STEP INTO YOUR *DREAM HOME* IN THE HEART OF NORTH YORK Bright and spacious 1+1 bed condo in the heart of North York. All utilities included with maintenance fee. Open concept living and dining area with floor to ceiling windows. Galley style kitchen with breakfast bar. Walk out to private balcony from spacious den. Dedicated laundry storage room. Conveniently located with easy access to North York Centre TTC Subway Station and Highway 401. Just steps to Mel Lastman Square, library, Loblaws, Metro, Cineplex Cinemas, Empress Walk, restaurants, parks, shops, schools, and so much more!

#### INCLUSIONS

• Fridge

WasherDryer

- Stove
- Range Hood
- Dishwasher
- All Window Coverings
- All Electrical Light Fixtures