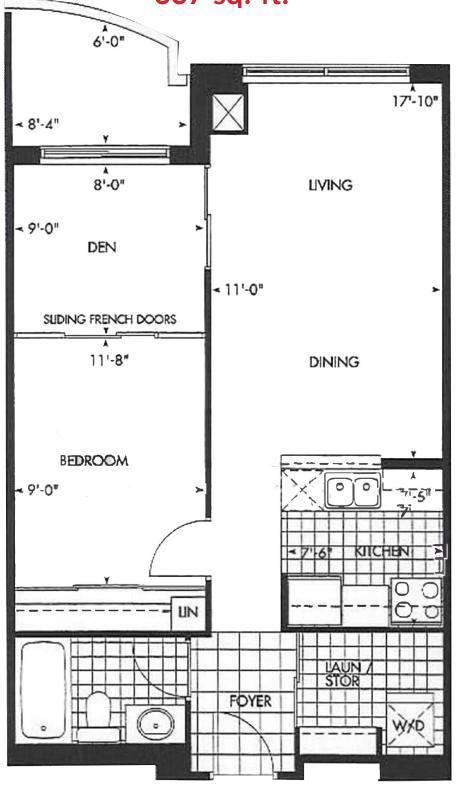

# FLOOR PLAN 233 Beecroft Rd, Suite 423 <u>667 sq. ft.</u>

#### DETAILS

LISTING PRICE: \$649,000

SQUARE FOOTAGE: 667 SQ.FT.

TAXES (2023): \$2,218.69