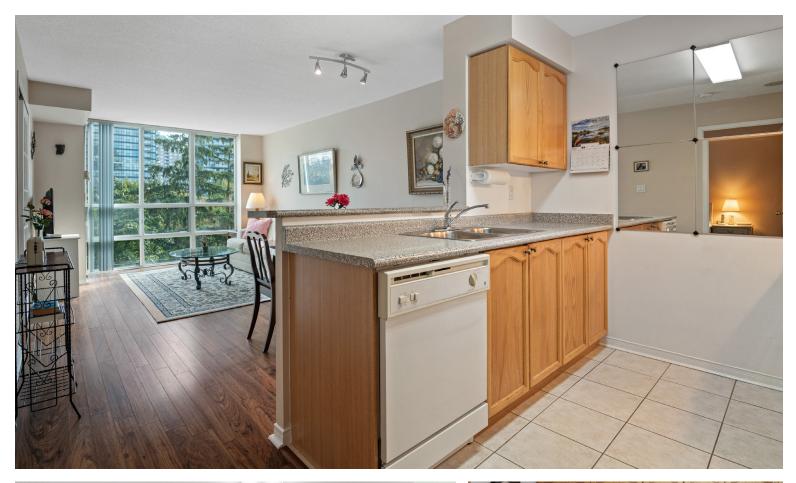

# 233 BEECROFT ROAD SUITE 423

STEP INTO YOUR *DREAM HOME* IN THE HEART OF NORTH YORK Bright and spacious 1+1 bed condo in the heart of North York. All utilities included with maintenance fee. Open concept living and dining area with floor to ceiling windows. Galley style kitchen with breakfast bar. Walk out to private balcony from spacious den. Dedicated laundry storage room. Conveniently located with easy access to North York Centre TTC Subway Station and Highway 401. Just steps to Mel Lastman Square, library, Loblaws, Metro, Cineplex Cinemas, Empress Walk, restaurants, parks, shops, schools, and so much more!

#### INCLUSIONS

• Fridge

WasherDryer

- Stove
- Range Hood
- Dishwasher
- All Window Coverings
- All Electrical Light Fixtures