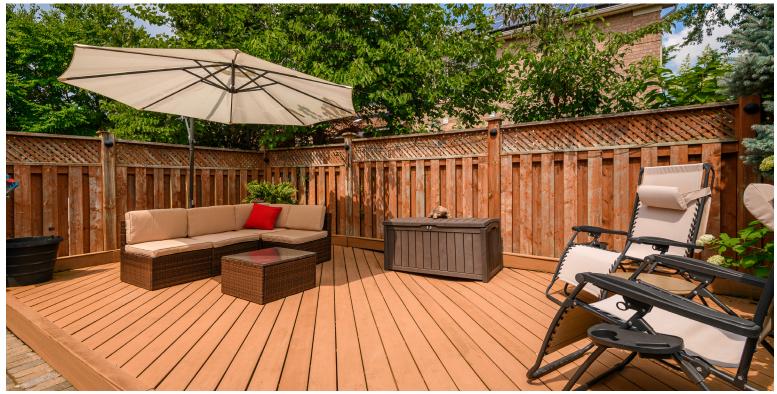

# 66 MADEIRA AVE

STEP INTO YOUR

DREAM HOME IN

THE HEART OF

MAPLE

Gorgeous 4 bed, 3 bath corner lot semi-detached home in the heart of Maple. This spacious home features 1,852 sq. ft. of living space with additional 1,074 sq. ft. basement. Lively living room with cozy fireplace and bright windows overlooking the backyard. Large dining area perfect for entertaining. Stylish modern kitchen with stainless steel appliances and granite counter tops. Walk out from breakfast area to your private backyard oasis. Dedicated laundry mudroom room on main floor. Primary bedroom with 4-piece ensuite bath and walk-in closet. Spacious open basement full of potential. Easy access to Highway 400 and YRT public transit. Close to Canada's Wonderland, Vaughan Mills, Longos, Fortinos, Walmart, LCBO, restaurants, parks, shops, schools, and so much more!