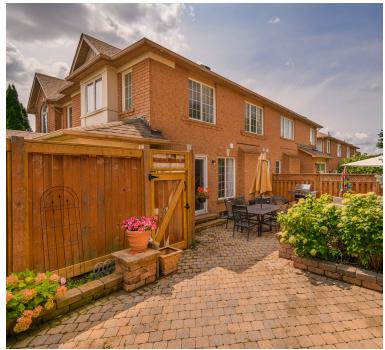

# 66 MADEIRA AVE

STEP INTO YOUR

DREAM HOME IN

THE HEART OF

MAPLE

Gorgeous 4 bed, 3 bath corner lot semi-detached home in the heart of Maple. This spacious home features 1,852 sq. ft. of living space with additional 1,074 sq. ft. basement. Lively living room with cozy fireplace and bright windows overlooking the backyard. Large dining area perfect for entertaining. Stylish modern kitchen with stainless steel appliances and granite counter tops. Walk out from breakfast area to your private backyard oasis. Dedicated laundry mudroom room on main floor. Primary bedroom with 4-piece ensuite bath and walk-in closet. Spacious open basement full of potential. Easy access to Highway 400 and YRT public transit. Close to Canada's Wonderland, Vaughan Mills, Longos, Fortinos, Walmart, LCBO, restaurants, parks, shops, schools, and so much more!