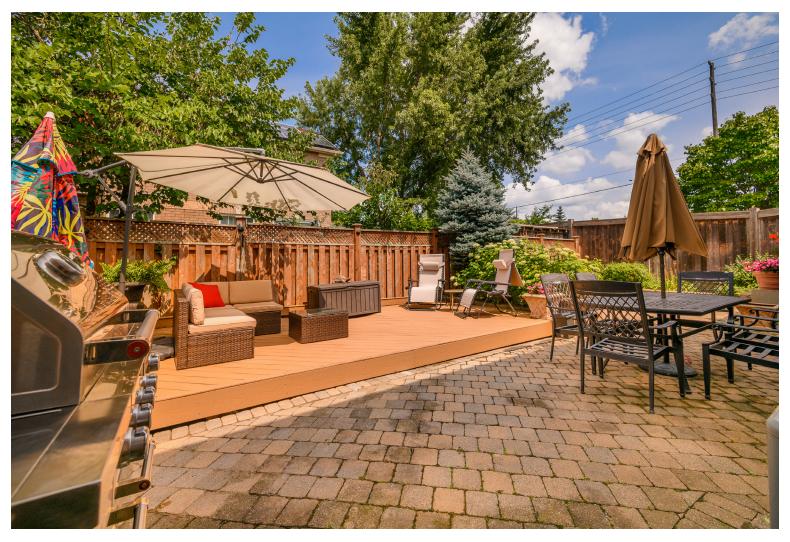

# 66 MADEIRA AVE

STEP INTO YOUR

DREAM HOME IN

THE HEART OF

MAPLE

Gorgeous 4 bed, 3 bath corner lot semi-detached home in the heart of Maple. This spacious home features 1,852 sq. ft. of living space with additional 1,074 sq. ft. basement. Lively living room with cozy fireplace and bright windows overlooking the backyard. Large dining area perfect for entertaining. Stylish modern kitchen with stainless steel appliances and granite counter tops. Walk out from breakfast area to your private backyard oasis. Dedicated laundry mudroom room on main floor. Primary bedroom with 4-piece ensuite bath and walk-in closet. Spacious open basement full of potential. Easy access to Highway 400 and YRT public transit. Close to Canada's Wonderland, Vaughan Mills, Longos, Fortinos, Walmart, LCBO, restaurants, parks, shops, schools, and so much more!