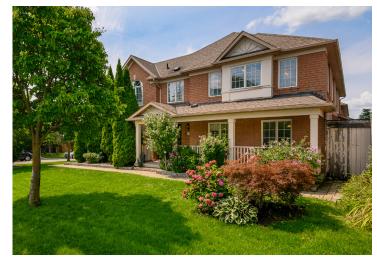

# 66 MADEIRA AVE

STEP INTO YOUR

DREAM HOME IN

THE HEART OF

MAPLE

Gorgeous 4 bed, 3 bath corner lot semi-detached home in the heart of Maple. This spacious home features 1,852 sq. ft. of living space with additional 1,074 sq. ft. basement. Lively living room with cozy fireplace and bright windows overlooking the backyard. Large dining area perfect for entertaining. Stylish modern kitchen with stainless steel appliances and granite counter tops. Walk out from breakfast area to your private backyard oasis. Dedicated laundry mudroom room on main floor. Primary bedroom with 4-piece ensuite bath and walk-in closet. Spacious open basement full of potential. Easy access to Highway 400 and YRT public transit. Close to Canada's Wonderland, Vaughan Mills, Longos, Fortinos, Walmart, LCBO, restaurants, parks, shops, schools, and so much more!