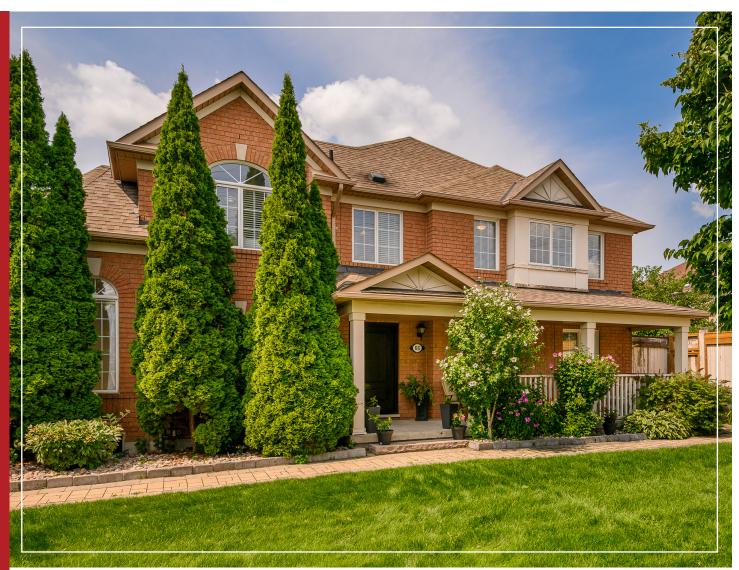

# 66 MADEIRA AVE

STEP INTO YOUR

DREAM HOME IN

THE HEART OF

MAPLE

Gorgeous 4 bed, 3 bath corner lot semi-detached home in the heart of Maple. This spacious home features 1,852 sq. ft. of living space with additional 1,074 sq. ft. basement. Lively living room with cozy fireplace and bright windows overlooking the backyard. Large dining area perfect for entertaining. Stylish modern kitchen with stainless steel appliances and granite counter tops. Walk out from breakfast area to your private backyard oasis. Dedicated laundry mudroom room on main floor. Primary bedroom with 4-piece ensuite bath and walk-in closet. Spacious open basement full of potential. Easy access to Highway 400 and YRT public transit. Close to Canada's Wonderland, Vaughan Mills, Longos, Fortinos, Walmart, LCBO, restaurants, parks, shops, schools, and so much more!

#### DETAILS

**LISTING PRICE:** \$1,298,000

TAXES (2023): \$4,368.48

**BEDROOMS**: 4

WASHROOMS: 3 (2x4 UPPER, 1x2 MAIN)

PARKING: 3 (1 IN GARAGE, 2 ON DRIVEWAY)

LOT SIZE: 25.95 x 84.69 FT (IRREG CORNER LOT)