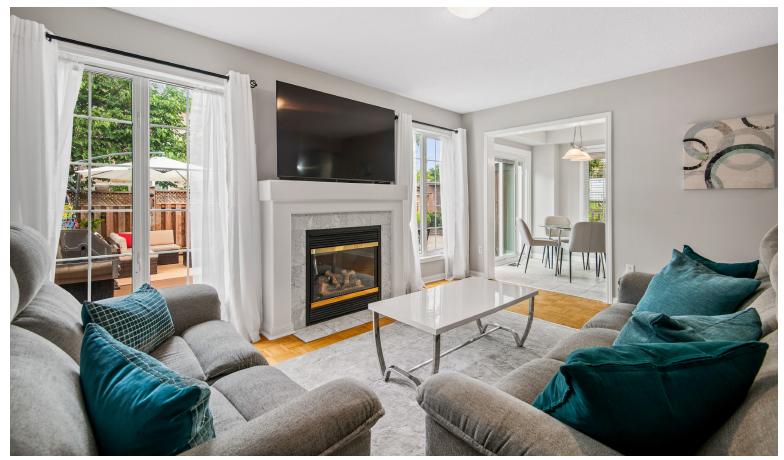

# 66 MADEIRA AVE

STEP INTO YOUR

DREAM HOME IN

THE HEART OF

MAPLE

Gorgeous 4 bed, 3 bath corner lot semi-detached home in the heart of Maple. This spacious home features 1,852 sq. ft. of living space with additional 1,074 sq. ft. basement. Lively living room with cozy fireplace and bright windows overlooking the backyard. Large dining area perfect for entertaining. Stylish modern kitchen with stainless steel appliances and granite counter tops. Walk out from breakfast area to your private backyard oasis. Dedicated laundry mudroom room on main floor. Primary bedroom with 4-piece ensuite bath and walk-in closet. Spacious open basement full of potential. Easy access to Highway 400 and YRT public transit. Close to Canada's Wonderland, Vaughan Mills, Longos, Fortinos, Walmart, LCBO, restaurants, parks, shops, schools, and so much more!