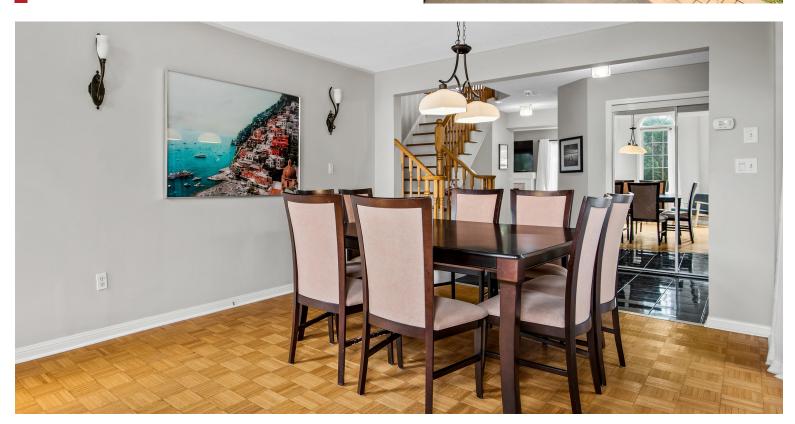

# 66 MADEIRA AVE

STEP INTO YOUR

DREAM HOME IN

THE HEART OF

MAPLE

Gorgeous 4 bed, 3 bath corner lot semi-detached home in the heart of Maple. This spacious home features 1,852 sq. ft. of living space with additional 1,074 sq. ft. basement. Lively living room with cozy fireplace and bright windows overlooking the backyard. Large dining area perfect for entertaining. Stylish modern kitchen with stainless steel appliances and granite counter tops. Walk out from breakfast area to your private backyard oasis. Dedicated laundry mudroom room on main floor. Primary bedroom with 4-piece ensuite bath and walk-in closet. Spacious open basement full of potential. Easy access to Highway 400 and YRT public transit. Close to Canada's Wonderland, Vaughan Mills, Longos, Fortinos, Walmart, LCBO, restaurants, parks, shops, schools, and so much more!