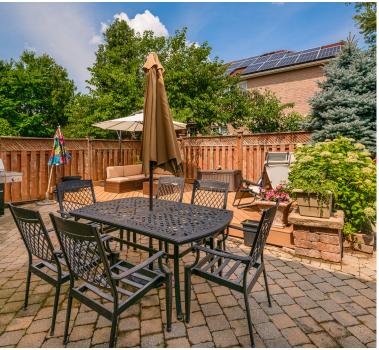

# 66 MADEIRA AVE

STEP INTO YOUR

DREAM HOME IN

THE HEART OF

MAPLE

Gorgeous 4 bed, 3 bath corner lot semi-detached home in the heart of Maple. This spacious home features 1,852 sq. ft. of living space with additional 1,074 sq. ft. basement. Lively living room with cozy fireplace and bright windows overlooking the backyard. Large dining area perfect for entertaining. Stylish modern kitchen with stainless steel appliances and granite counter tops. Walk out from breakfast area to your private backyard oasis. Dedicated laundry mudroom room on main floor. Primary bedroom with 4-piece ensuite bath and walk-in closet. Spacious open basement full of potential. Easy access to Highway 400 and YRT public transit. Close to Canada's Wonderland, Vaughan Mills, Longos, Fortinos, Walmart, LCBO, restaurants, parks, shops, schools, and so much more!