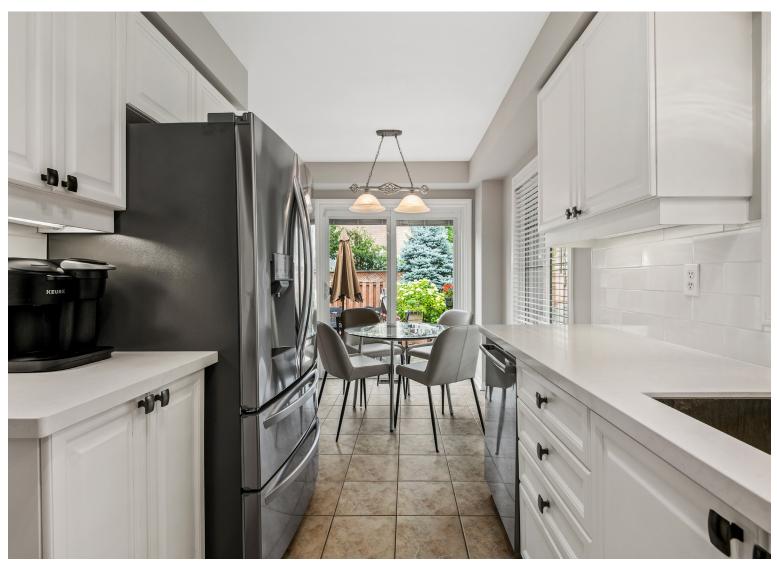

# 66 MADEIRA AVE

STEP INTO YOUR

DREAM HOME IN

THE HEART OF

MAPLE

Gorgeous 4 bed, 3 bath corner lot semi-detached home in the heart of Maple. This spacious home features 1,852 sq. ft. of living space with additional 1,074 sq. ft. basement. Lively living room with cozy fireplace and bright windows overlooking the backyard. Large dining area perfect for entertaining. Stylish modern kitchen with stainless steel appliances and granite counter tops. Walk out from breakfast area to your private backyard oasis. Dedicated laundry mudroom room on main floor. Primary bedroom with 4-piece ensuite bath and walk-in closet. Spacious open basement full of potential. Easy access to Highway 400 and YRT public transit. Close to Canada's Wonderland, Vaughan Mills, Longos, Fortinos, Walmart, LCBO, restaurants, parks, shops, schools, and so much more!

#### INCLUSIONS

- Stainless Steel Fridge
- Stainless Steel Gas Stove
- Stainless Steel Range Hood
- Stainless Steel Dishwasher
- Washer & Dryer
- All Electrical Light Fixtures
- All Broadloom Where Laid
- All Window Coverings