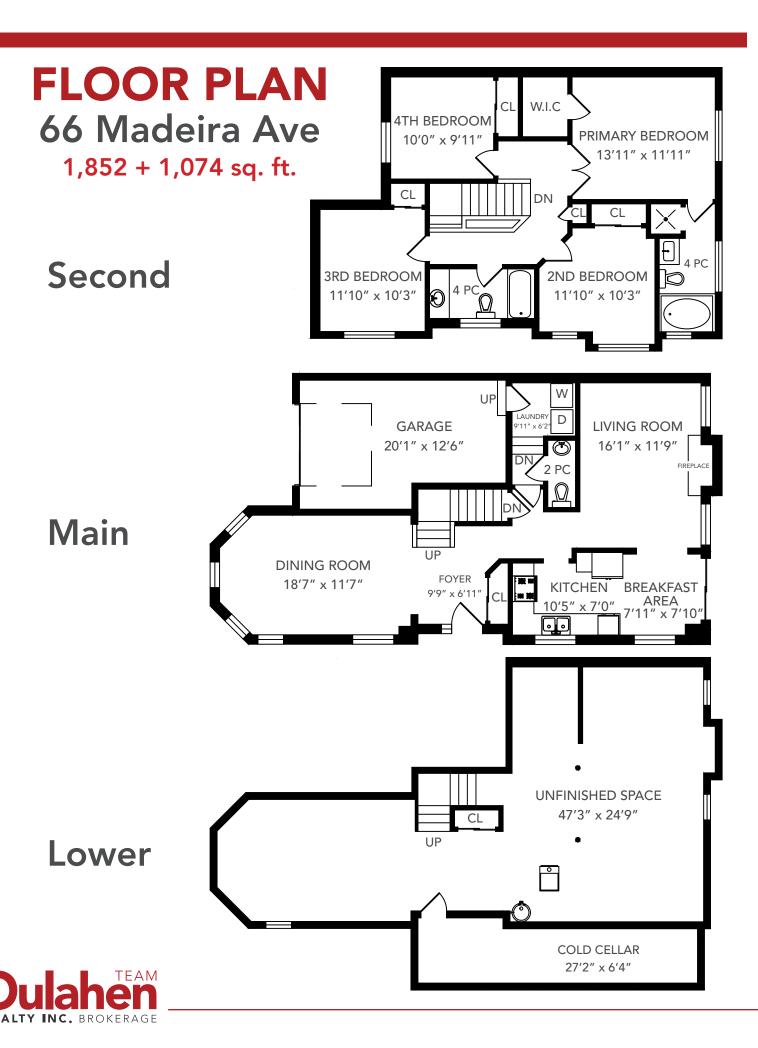

# 66 MADEIRA AVE

STEP INTO YOUR

DREAM HOME IN

THE HEART OF

MAPLE

Gorgeous 4 bed, 3 bath corner lot semi-detached home in the heart of Maple. This spacious home features 1,852 sq. ft. of living space with additional 1,074 sq. ft. basement. Lively living room with cozy fireplace and bright windows overlooking the backyard. Large dining area perfect for entertaining. Stylish modern kitchen with stainless steel appliances and granite counter tops. Walk out from breakfast area to your private backyard oasis. Dedicated laundry mudroom room on main floor. Primary bedroom with 4-piece ensuite bath and walk-in closet. Spacious open basement full of potential. Easy access to Highway 400 and YRT public transit. Close to Canada's Wonderland, Vaughan Mills, Longos, Fortinos, Walmart, LCBO, restaurants, parks, shops, schools, and so much more!

#### DETAILS

**LISTING PRICE:** \$1,298,000

TAXES (2023): \$4,368.48

**BEDROOMS**: 4

WASHROOMS: 3 (2x4 UPPER, 1x2 MAIN)

PARKING: 3 (1 IN GARAGE, 2 ON DRIVEWAY)

LOT SIZE: 25.95 x 84.69 FT (IRREG CORNER LOT)