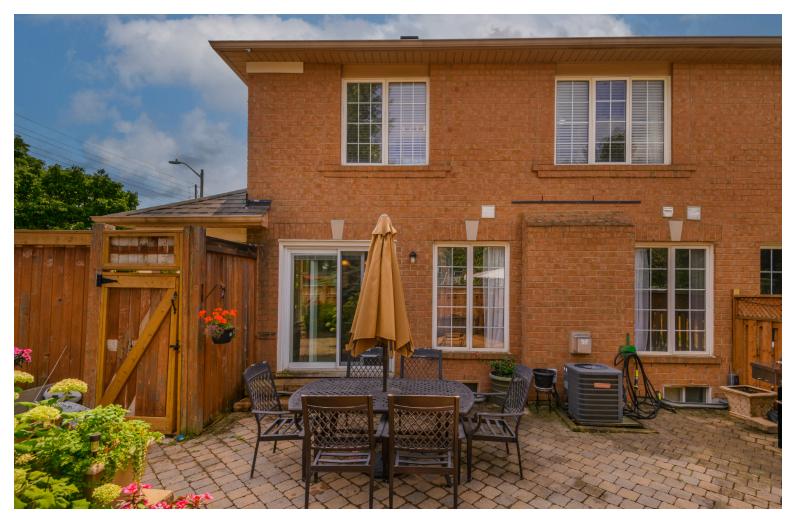

# 66 MADEIRA AVE

STEP INTO YOUR

DREAM HOME IN

THE HEART OF

MAPLE

Gorgeous 4 bed, 3 bath corner lot semi-detached home in the heart of Maple. This spacious home features 1,852 sq. ft. of living space with additional 1,074 sq. ft. basement. Lively living room with cozy fireplace and bright windows overlooking the backyard. Large dining area perfect for entertaining. Stylish modern kitchen with stainless steel appliances and granite counter tops. Walk out from breakfast area to your private backyard oasis. Dedicated laundry mudroom room on main floor. Primary bedroom with 4-piece ensuite bath and walk-in closet. Spacious open basement full of potential. Easy access to Highway 400 and YRT public transit. Close to Canada's Wonderland, Vaughan Mills, Longos, Fortinos, Walmart, LCBO, restaurants, parks, shops, schools, and so much more!