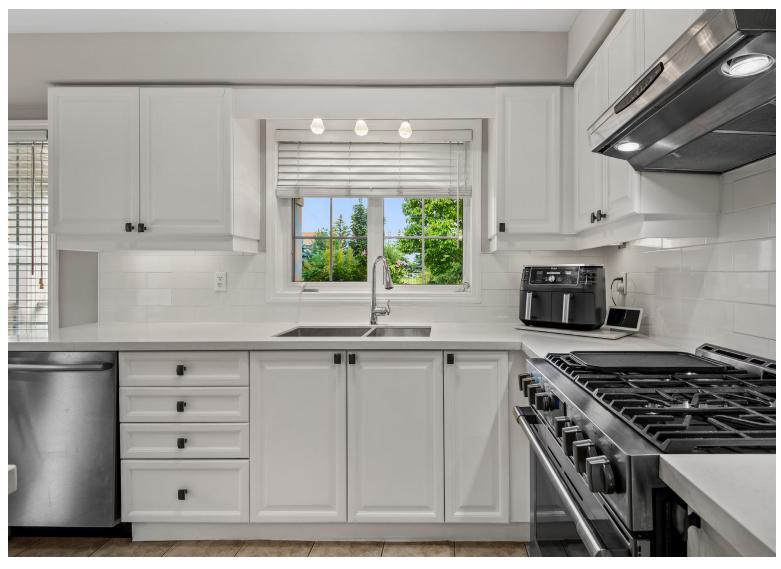

# 66 MADEIRA AVE

STEP INTO YOUR

DREAM HOME IN

THE HEART OF

MAPLE

Gorgeous 4 bed, 3 bath corner lot semi-detached home in the heart of Maple. This spacious home features 1,852 sq. ft. of living space with additional 1,074 sq. ft. basement. Lively living room with cozy fireplace and bright windows overlooking the backyard. Large dining area perfect for entertaining. Stylish modern kitchen with stainless steel appliances and granite counter tops. Walk out from breakfast area to your private backyard oasis. Dedicated laundry mudroom room on main floor. Primary bedroom with 4-piece ensuite bath and walk-in closet. Spacious open basement full of potential. Easy access to Highway 400 and YRT public transit. Close to Canada's Wonderland, Vaughan Mills, Longos, Fortinos, Walmart, LCBO, restaurants, parks, shops, schools, and so much more!

#### INCLUSIONS

- Stainless Steel Fridge
- Stainless Steel Gas Stove
- Stainless Steel Range Hood
- Stainless Steel Dishwasher
- Washer & Dryer
- All Electrical Light Fixtures
- All Broadloom Where Laid
- All Window Coverings